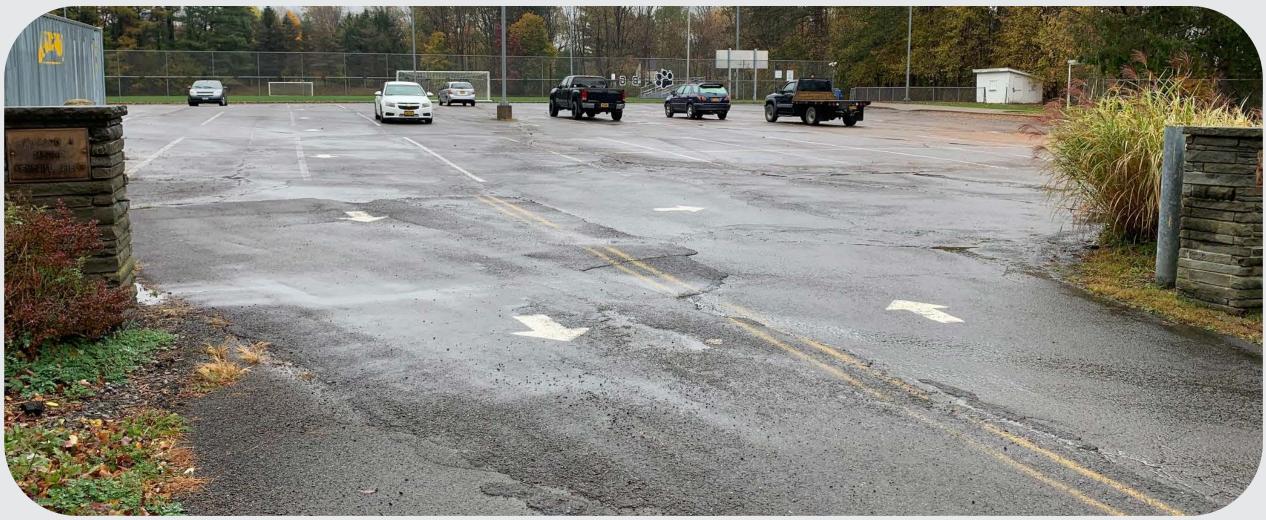

## JUNIOR / SENIOR HIGH SCHOOL

- Exterior doors and hardware improvements, including additional security features
- Kitchen renovations and upgrades to meet Dept. of Health compliance
- Auditorium lighting upgrades
- Replace Select Air Handling Units
- Replace Soccer field parking lot pavement
- Soccer field drainage improvements

**Aging Kitchen** 

**Deteriorating Parking Lot** 