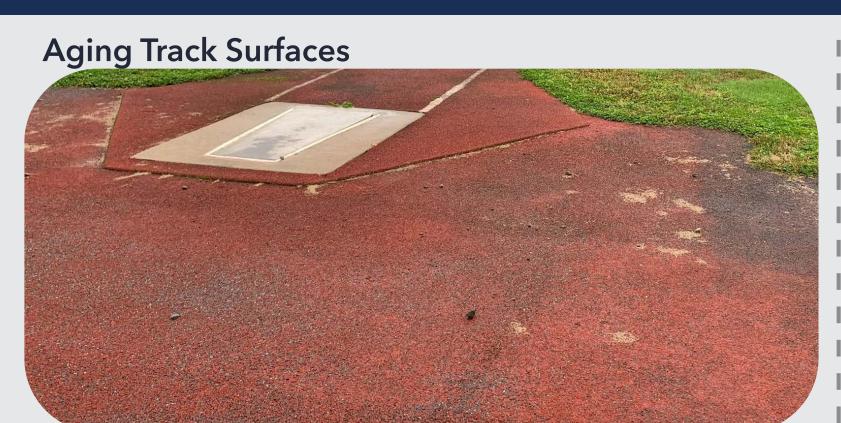

## ATHLETIC FACILITY UPGRADES

- Replace existing grass athletic field with artificial turf field
- Track resurfacing and drain replacement, reconstruction of field events with addition of steeple chase pit
- 100+ Vehicle parking lot addition adjacent to athletic field
- Fencing Improvements