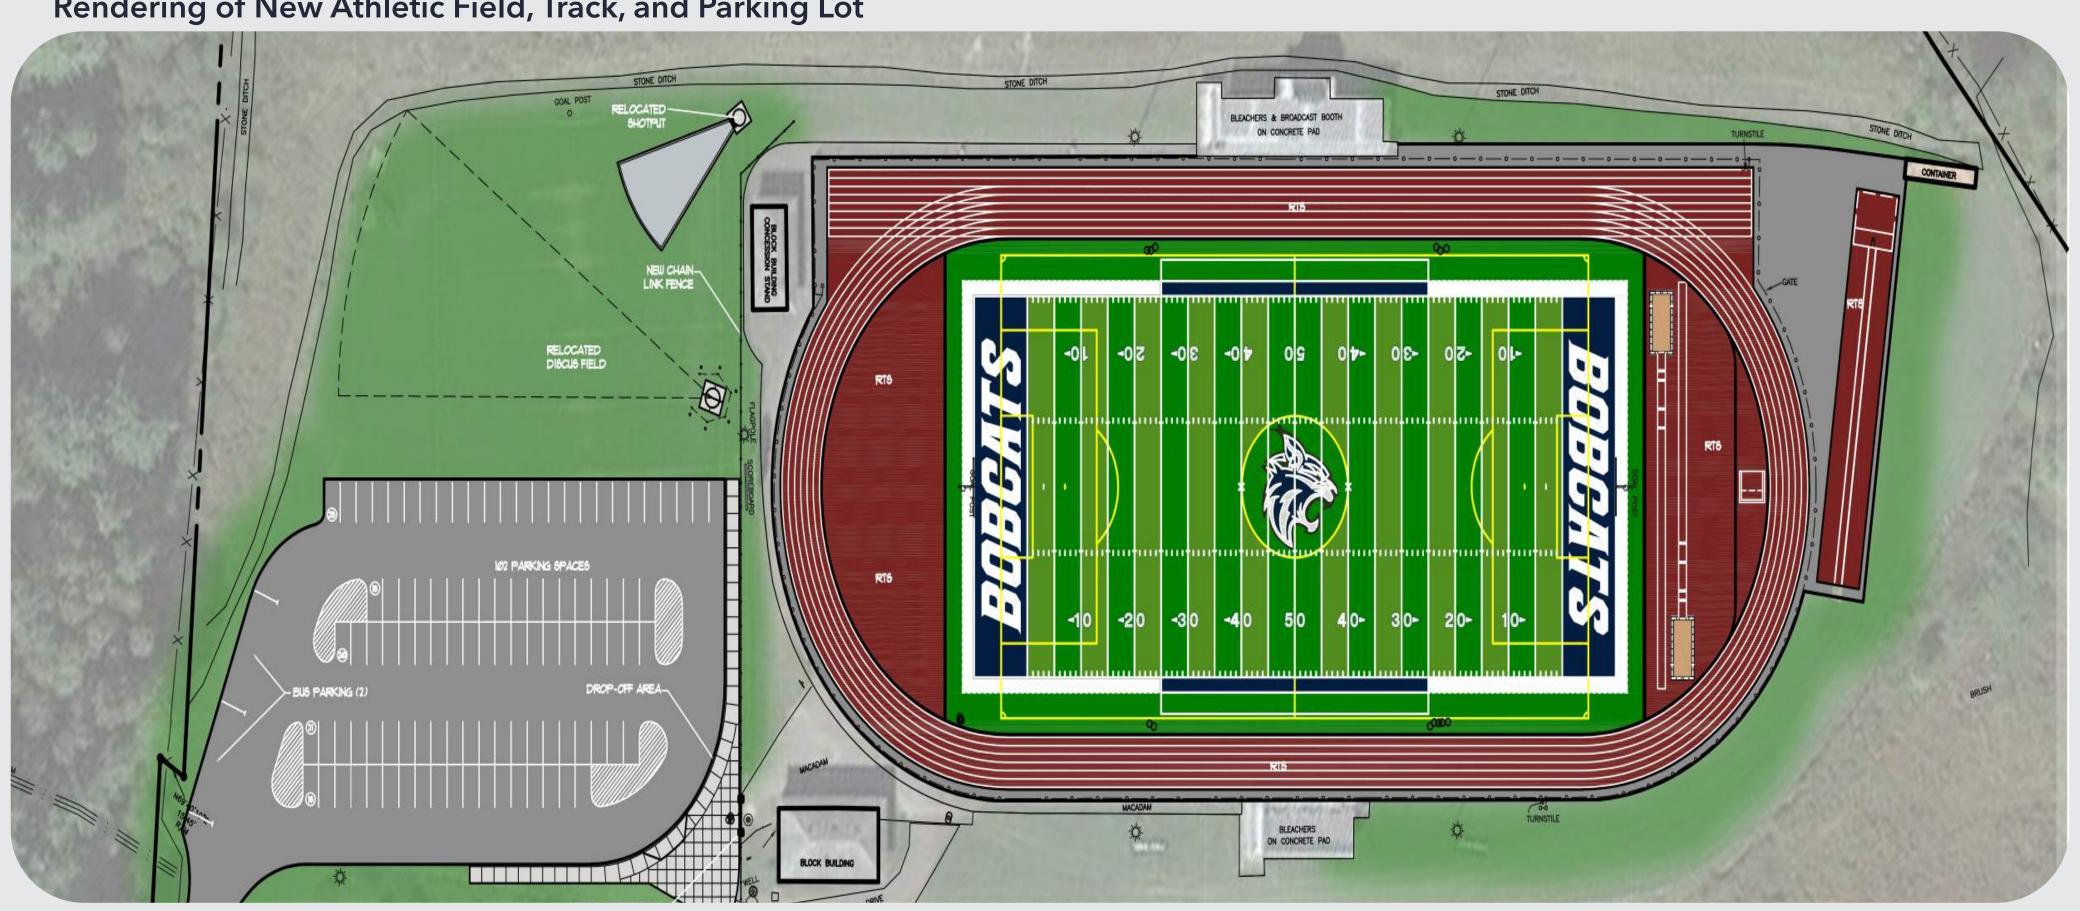

## ATHLETIC FACILITY UPGRADES

- Replace existing grass athletic field with artificial turf field
- Track resurfacing and drain replacement, reconstruction of field events with addition of steeple chase pit
- 100+ Vehicle parking lot addition adjacent to athletic field
- Fencing Improvements

Rendering of New Athletic Field, Track, and Parking Lot

Capital Project Vote: Wednesday, December 7th, 12 pm - 9 pm Voting Locations: Greenlawn Elementary School + Guilford Elementary School

NO ADDITIONAL TAX IMPACT