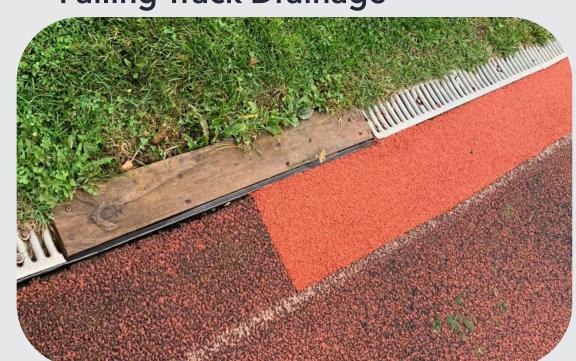

## JUNIOR / SENIOR HIGH SCHOOL

- Exterior doors and hardware improvements, including additional security features
- Kitchen renovations and upgrades to meet Dept. of Health compliance
- Auditorium lighting upgrades
- Replace Select Air Handling Units
- Replace Soccer field parking lot pavement
- Soccer field drainage improvements

## ATHLETIC FACILITY UPGRADES

- Replace existing grass athletic field with artificial turf field
- Track resurfacing and drain replacement, reconstruction of field events with addition of steeple chase pit
- 100+ Vehicle parking lot addition adjacent to athletic field
- Fencing Improvements