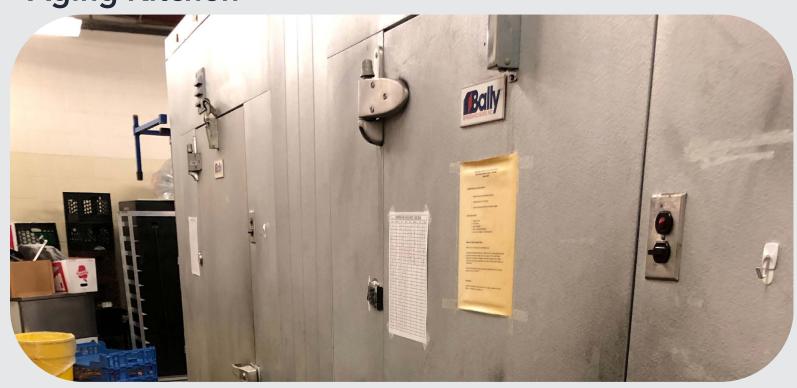

## JUNIOR / SENIOR HIGH SCHOOL

- Exterior doors and hardware improvements, including additional security features
- Kitchen renovations and upgrades to meet Dept. of Health compliance
- Auditorium lighting upgrades
- Replace Select Air Handling Units
- Replace Soccer field parking lot pavement
- Soccer field drainage improvements

**Aging Kitchen** 

**Deteriorating Parking Lot** 